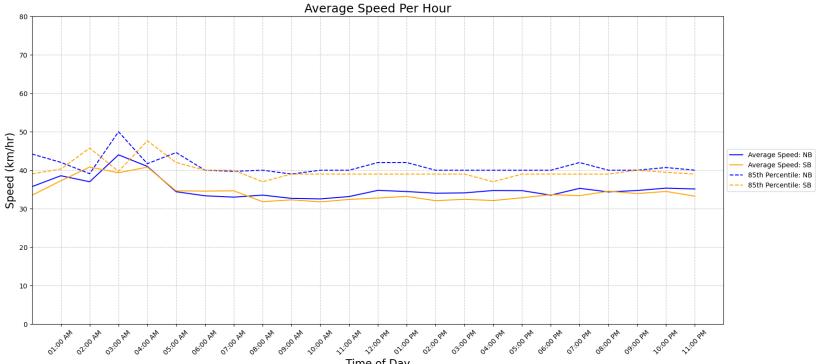

#### **Vehicle Speed Summary**

Station ID:C0033-01Location:Hobbs St Between Sinclair Rd And Arbutus RdDates:2024-02-04 To 2024-02-11

| Bin Number    | 1    | 2     | 3     | 4     | 5     | 6     | 7     | 8     | 9     | 10    | 11    | 12    | 13    | 14      |
|---------------|------|-------|-------|-------|-------|-------|-------|-------|-------|-------|-------|-------|-------|---------|
| Bin Speeds    | 1-20 | 21-25 | 26-30 | 31-35 | 36-40 | 41-45 | 46-50 | 51-55 | 56-60 | 61-65 | 66-70 | 71-80 | 81-90 | 91-9999 |
| Count Total   | 197  | 610   | 2240  | 5188  | 2202  | 646   | 339   | 74    | 13    | 4     | 2     | 1     | 0     | 0       |
| Percent Total | 2%   | 5%    | 19%   | 45%   | 19%   | 6%    | 3%    | 1%    | 0%    | 0%    | 0%    | 0%    | 0%    | 0%      |

| Movements | Average Speed | 85th Percentile Speed | 95th Percentile Speed |
|-----------|---------------|-----------------------|-----------------------|
| NB        | 34 km/h       | 40 km/h               | 47 km/h               |
| SB        | 33 km/h       | 39 km/h               | 42 km/h               |
| Combined  | 33 km/h       | 40 km/h               | 43 km/h               |

Time of Day

Data collected by: The Appian Way Traffic Data Services Report produced by: B.Munroe Date: 5/23/2024 Checked by: A. McGill